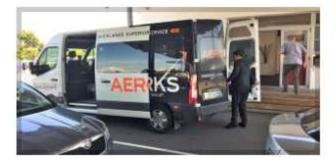

Keep an eye out for the Aeroparks shuttle (White with Orange and Black trim). Jump aboard and they will take you back to their base where upon presentation of Photo ID, you will be given your vehicle on our behalf.