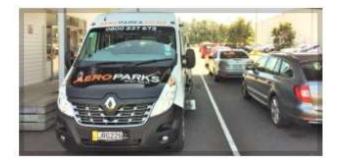

Keep an eye out for the Aeroparks shuttle (White with Orange and Black trim). Jump aboard and they will take you back to their base where upon presentation of Photo ID, you will be given your vehicle on our behalf.